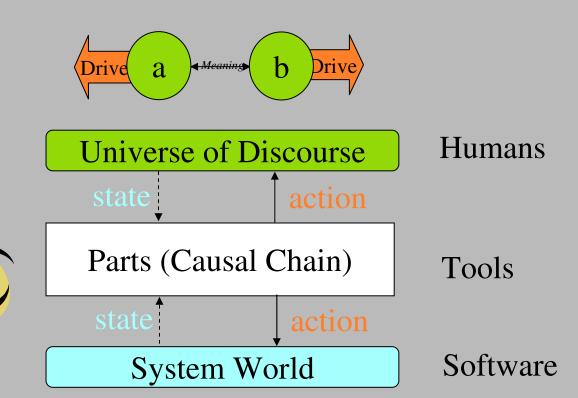

# White-Box Model Tools

#### Black Box Model

Personality is a **reverberating input-output pattern** (an e-motion) of energy from the **environment** as well as from its own **memory.** 