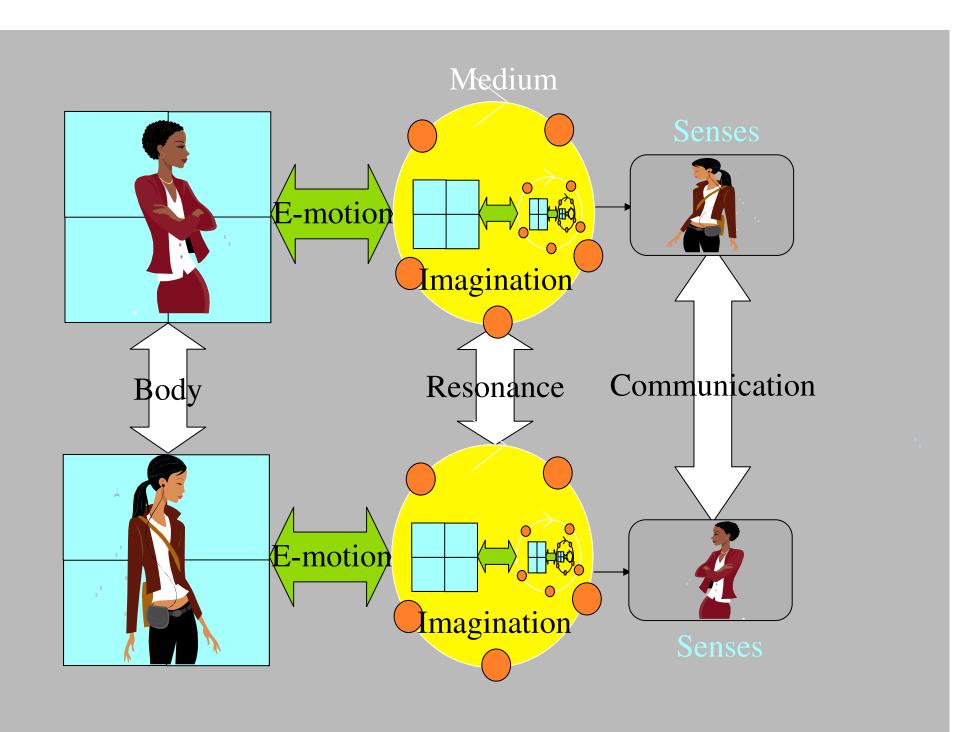

### **Human Communication**

Personality is a **reverberating input-output pattern** (an e-motion) of energy from the **environment** as well as from its own **memory.** The personality **never** recreates itself. It is a close approximation which is accepted due to the **principle of constancy** as being the same (The Holographic Universe).

## Types of Communication