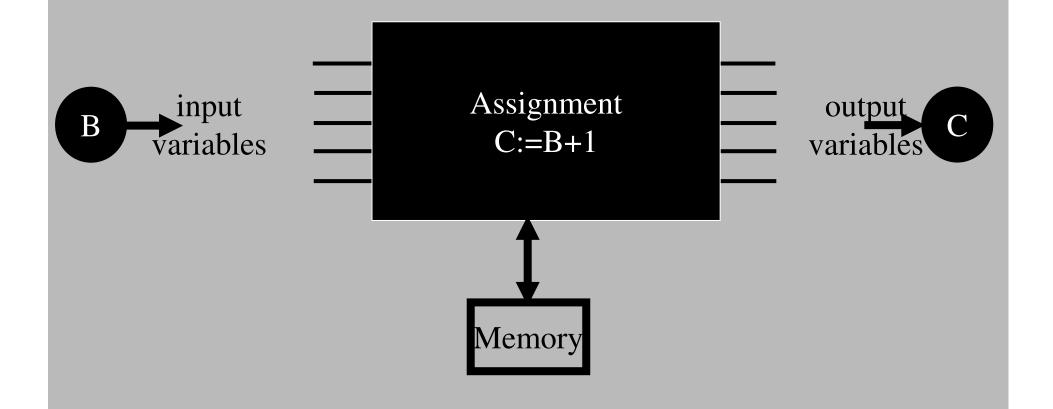

#### Black Box Model

Personality is a **reverberating input-output pattern** (an e-motion) of energy from the **environment** as well as from its own **memory.** 