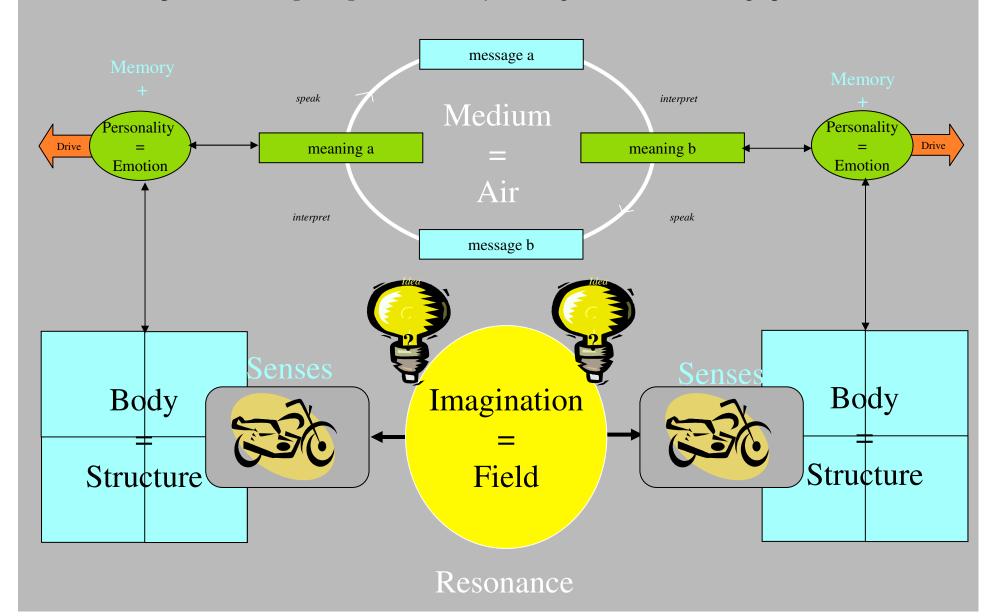

### **Human Communication**

Personality is a **reverberating input-output pattern** (an e-motion) of energy from the **environment** as well as from its own **memory.** The personality **never** recreates itself. It is a close approximation which is accepted due to the **principle of constancy** as being the same (The Holographic Universe).

#### Black Box Model

Personality is a **reverberating input-output pattern** (an e-motion) of energy from the **environment** as well as from its own **memory.** 

## Types of Communication