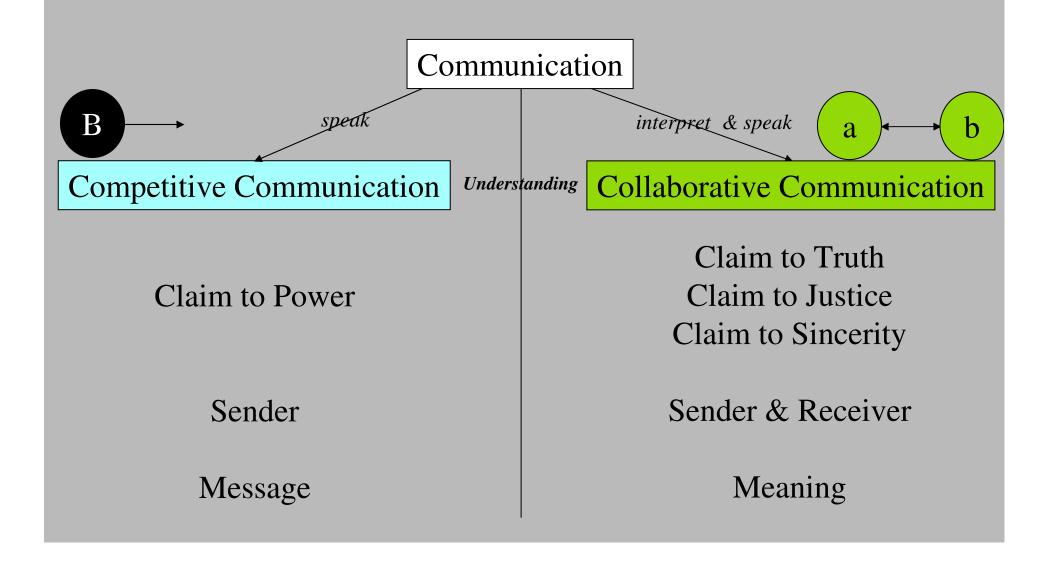

## Holographic Field Model



## Enfolding Field Model



### **Human Communication**



Personality is a **reverberating input-output pattern** (an e-motion) of energy from the **environment** as well as from its own **memory.** The personality **never** recreates itself. It is a close approximation which is accepted due to the **principle of constancy** as being the same (The Holographic Universe).







#### The Spiral



# White-Box Model Tools



#### Black Box Model

Personality is a **reverberating input-output pattern** (an e-motion) of energy from the **environment** as well as from its own **memory.** 



## Types of Communication