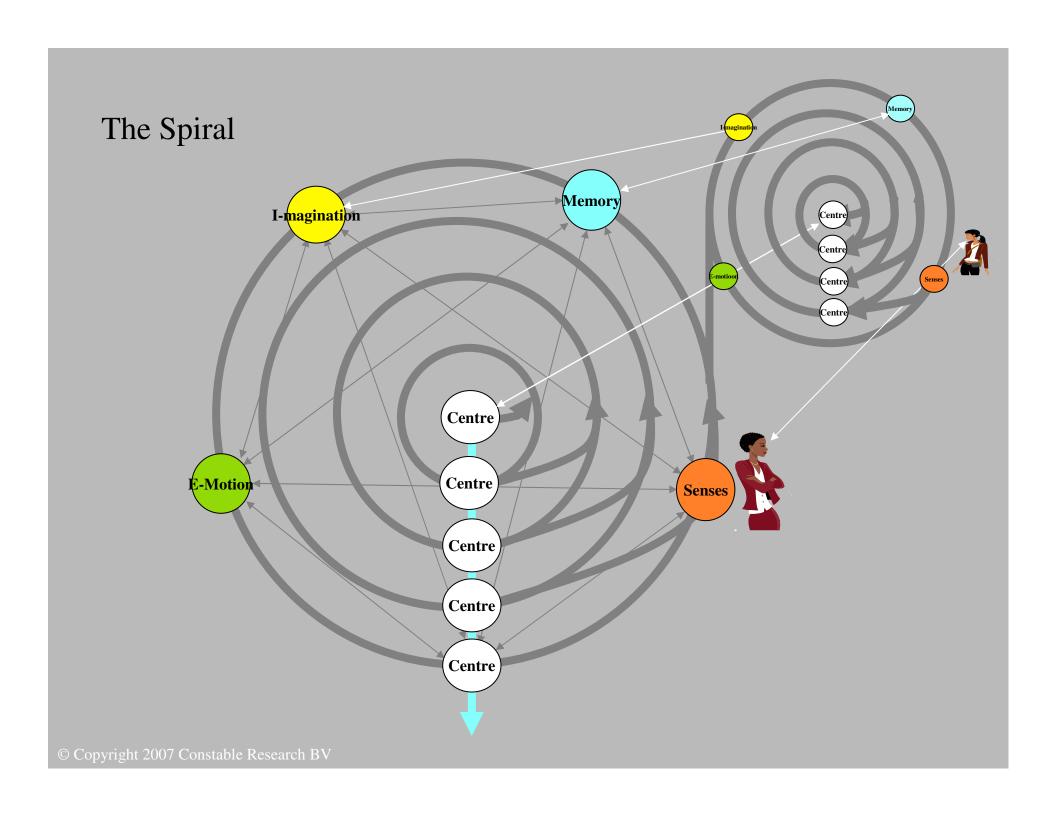

## Holographic Field Model



## Enfolding Field Model



### **Human Communication**



Personality is a **reverberating input-output pattern** (an e-motion) of energy from the **environment** as well as from its own **memory.** The personality **never** recreates itself. It is a close approximation which is accepted due to the **principle of constancy** as being the same (The Holographic Universe).







#### The Spiral



# White-Box Model Tools



#### Black Box Model

Personality is a **reverberating input-output pattern** (an e-motion) of energy from the **environment** as well as from its own **memory.** 



## Types of Communication