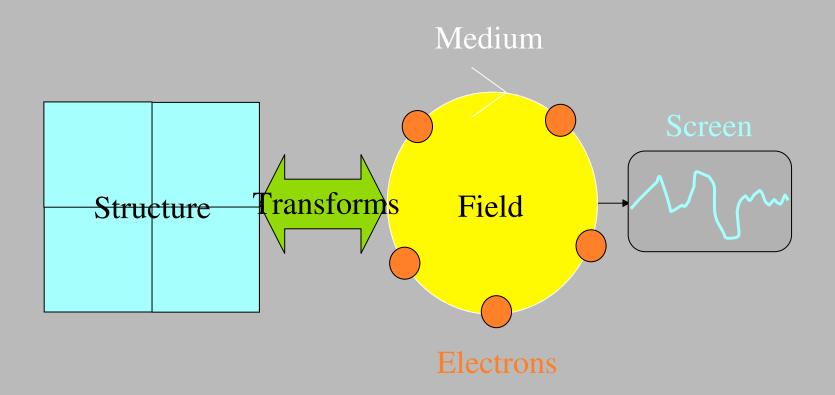

### **Human Communication**

Personality is a **reverberating input-output pattern** (an e-motion) of energy from the **environment** as well as from its own **memory.** The personality **never** recreates itself. It is a close approximation which is accepted due to the **principle of constancy** as being the same (The Holographic Universe).

#### Black Box Model

Personality is a **reverberating input-output pattern** (an e-motion) of energy from the **environment** as well as from its own **memory.** 