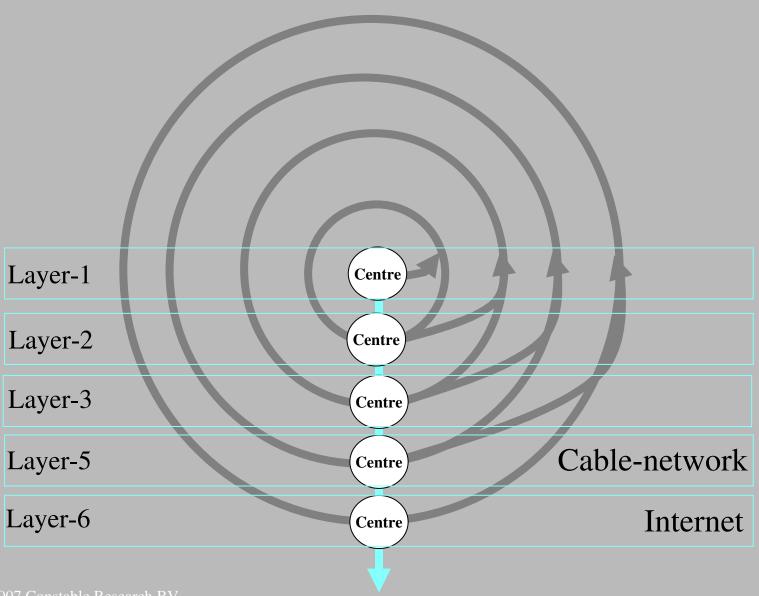

## Holographic Field Model



## Enfolding Field Model



### **Human Communication**



Personality is a **reverberating input-output pattern** (an e-motion) of energy from the **environment** as well as from its own **memory.** The personality **never** recreates itself. It is a close approximation which is accepted due to the **principle of constancy** as being the same (The Holographic Universe).







#### The Spiral



# White-Box Model Tools



#### Black Box Model

Personality is a **reverberating input-output pattern** (an e-motion) of energy from the **environment** as well as from its own **memory.** 



## Types of Communication