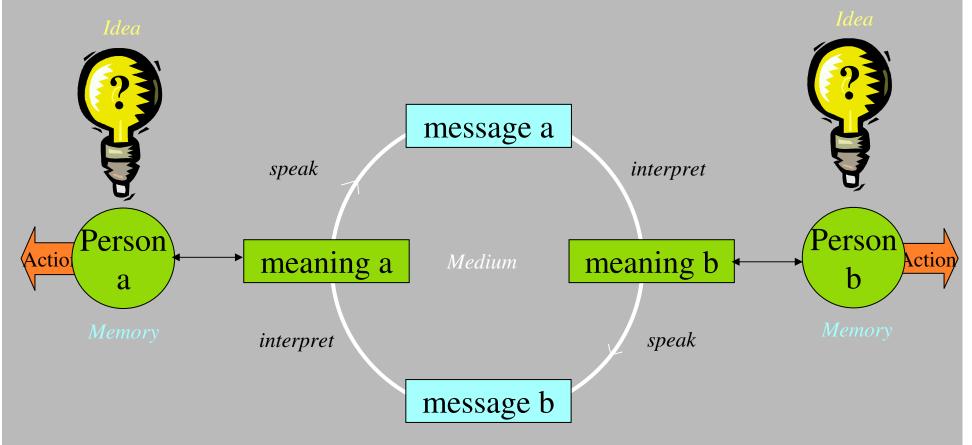

### **Human Communication**

Personality is a **reverberating input-output pattern** (an e-motion) of energy from the **environment** as well as from its own **memory.** The personality **never** recreates itself. It is a close approximation which is accepted due to the **principle of constancy** as being the same (The Holographic Universe).

#### Black Box Model

Personality is a **reverberating input-output pattern** (an e-motion) of energy from the **environment** as well as from its own **memory.** 

## Types of Communication