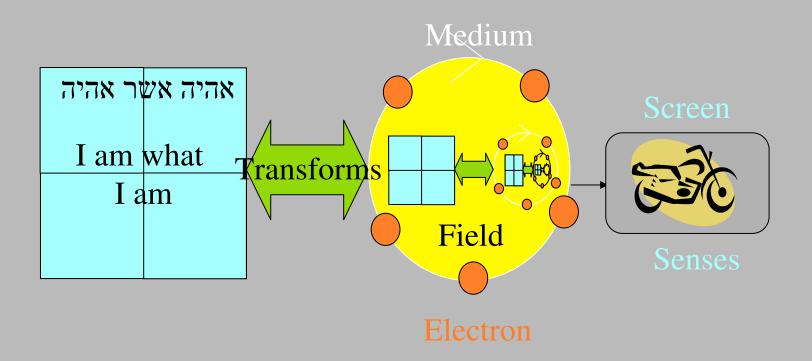

### **Human Communication**

Personality is a **reverberating input-output pattern** (an e-motion) of energy from the **environment** as well as from its own **memory.** The personality **never** recreates itself. It is a close approximation which is accepted due to the **principle of constancy** as being the same (The Holographic Universe).

#### Black Box Model

Personality is a **reverberating input-output pattern** (an e-motion) of energy from the **environment** as well as from its own **memory.** 